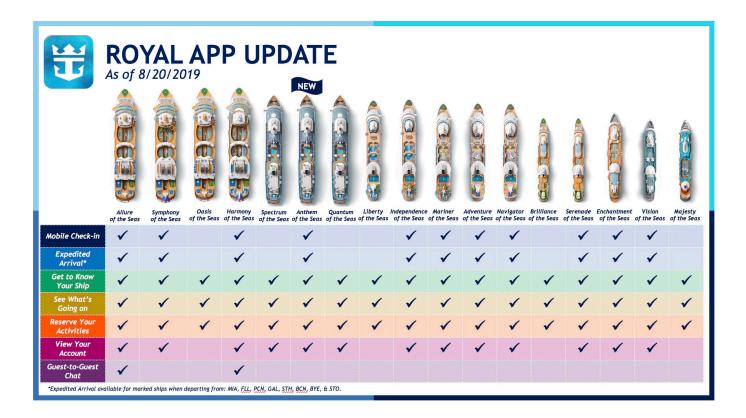

## **MOBILE CHECK-IN**

Check into your cruise from the app to obtain a mobile SetSail Pass and speed up the in-terminal process

#### SEE WHAT'S GOING ON

Find all onboard activities for each day of the cruise in one place and add activities to your personal calendar

## **EXPEDITED ARRIVAL**

If eligible (indicated on your mobile SetSail Pass), follow the Expedited Arrival signs at the terminal to pass through accelerated checkpoints

# **RESERVE ACTIVITIES**

Once onboard, book and manage dining reservations, shore excursions, and shows right from the app

## **GET TO KNOW YOUR SHIP**

View complete deck plans and get tips and hints for your cruise holiday

# **ACCOUNT**

Access real-time onboard expense account at any point throughout the sailing

Capabilities may vary from ship to ship, but new functions are rolling out across the fleet throughout the year.

visit https://www.royalcaribbean.com/booked/royal-app

The Royal Caribbean International app is available from the App Store and Google Play, and is free to download and use – no internet package purchase required.